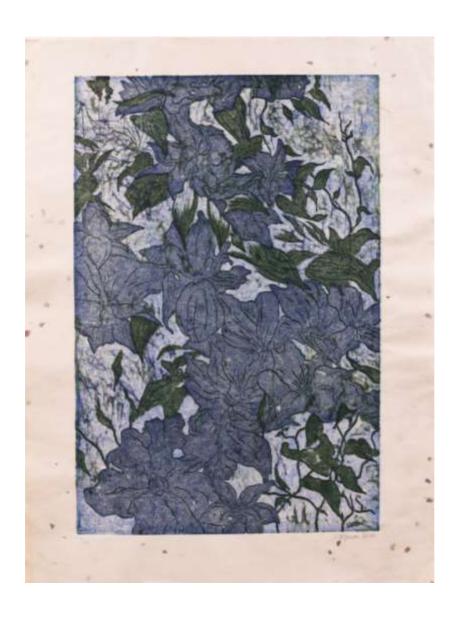

A Climbing Plant
4 Block woodblock print on handmade kozo chiri paper
53cms x 40cms
£400