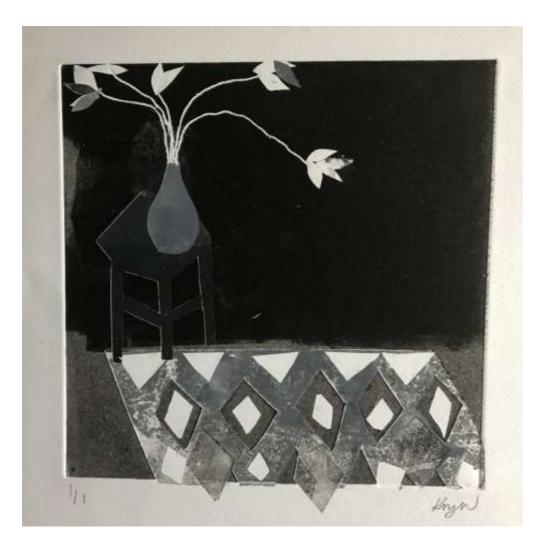

### **Katie Whitford**

Atypical
Linocut on paper
22cms x 15cms
£80

Two Bowls, One Homemade Monoprint 61cms x 43cms £500

Geometric Rug Monoprint 26cms x 28cms £250

'I've Got That Chair in Yellow' Linocut on paper 22cms x 15cms £80