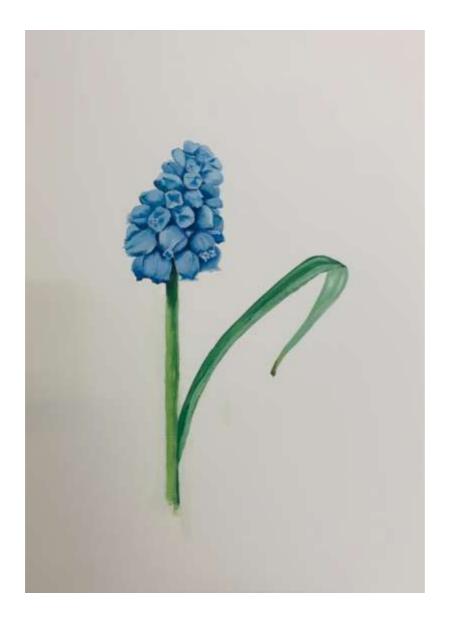

# **Delli Lycett Green**

Tulipa 'Pretty Princess' Oil on Fabriano 74cms x 54cms £1,800

Untitled (Cornflowers) 2020 Oil on linen 100cms x 100cms £7,500

Muscarem Azureum Oil on Fabriano 74cms x 54cms £1,800