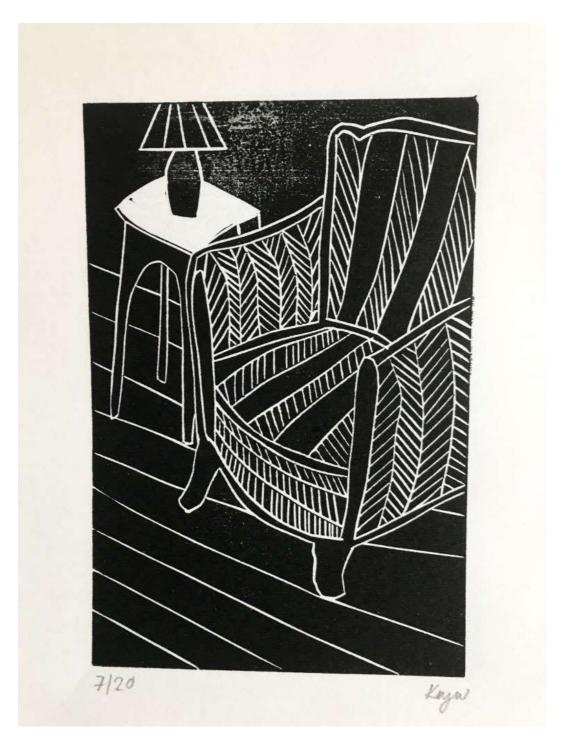

### **Katie Whitford**

Atypical
Linocut on paper
22cms x 15cms
£80

Two Bowls, One Homemade Monoprint 61cms x 43cms £500

Geometric Rug Monoprint 26cms x 28cms £250

'I've Got That Chair in Yellow' Linocut on paper 22cms x 15cms £80