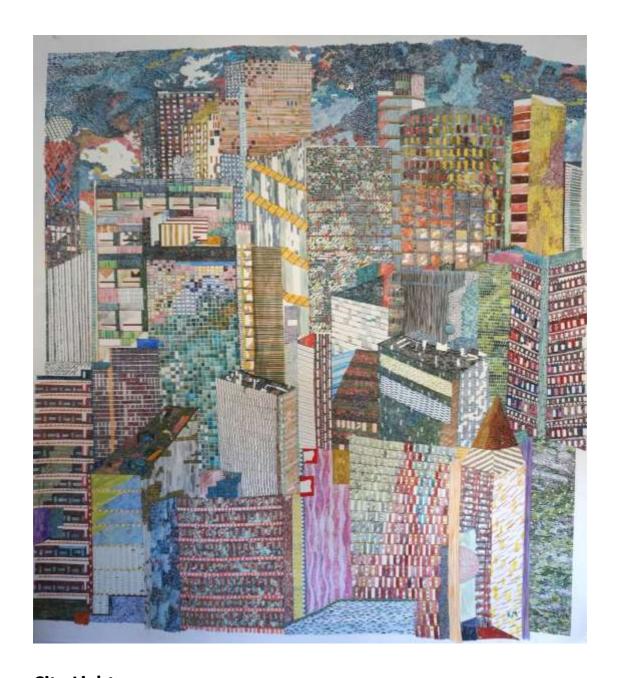

Enclosure I
Watercolour and acrylic on paper
84cms x 64cms
£1,100

Walking By Acrylic on paper 44cms x 54cms £800

Viaduct Acrylic on paper 234cms x 178cms £8,500

City Lights
Watercolour on paper
148cms x 140cms
£8,500