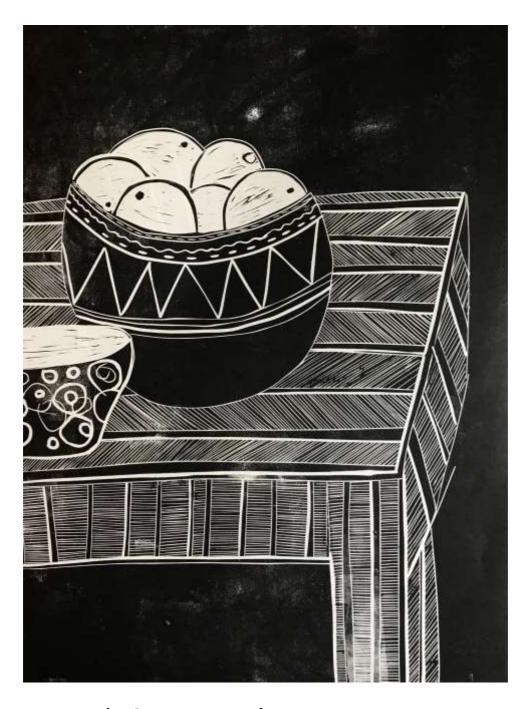

### **Katie Whitford**

Atypical
Linocut on paper
22cms x 15cms
£80

Two Bowls, One Homemade Monoprint 61cms x 43cms £500

Geometric Rug Monoprint 26cms x 28cms £250

'I've Got That Chair in Yellow' Linocut on paper 22cms x 15cms £80