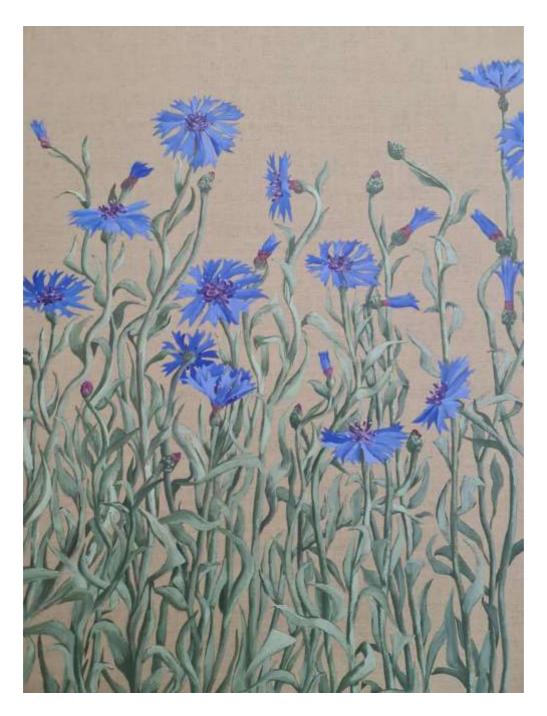

# **Delli Lycett Green**

Tulipa 'Pretty Princess' Oil on Fabriano 74cms x 54cms £1,800

Untitled (Cornflowers) 2020 Oil on linen 100cms x 100cms £7,500

Muscarem Azureum Oil on Fabriano 74cms x 54cms £1,800