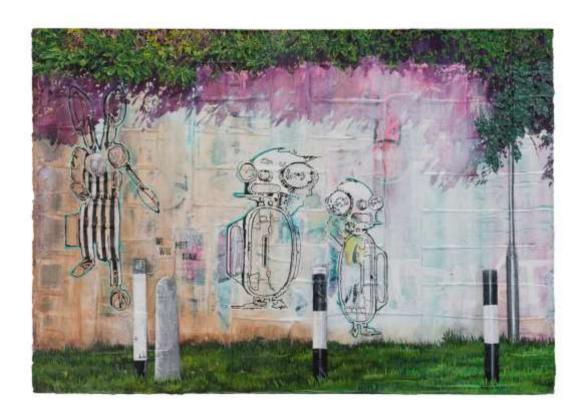

### **Miranda Donovan**

We Will Meet Again
Oil, acrylic and mixed media on rosa pina paper
50cms x 70cms
£4,500