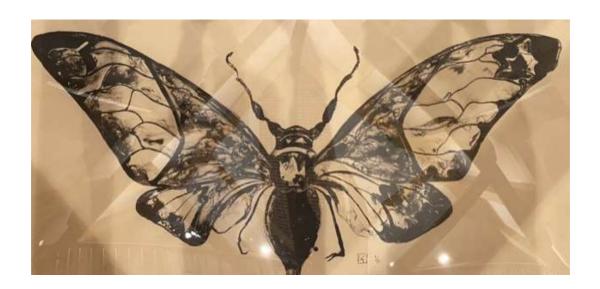

### **Sarah Graham**

Salvazana Imperialis (Black and White)
Printed on handmade Japon paper
Edition 15
112cms x 230cms
£3,600 framed