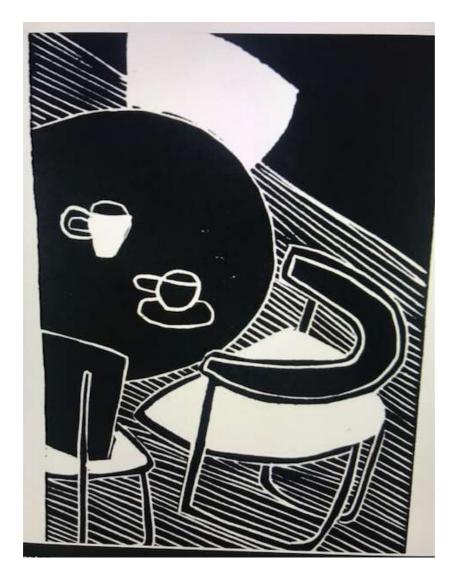

### **Katie Whitford**

Atypical
Linocut on paper
22cms x 15cms
£80

Two Bowls, One Homemade Monoprint 61cms x 43cms £500

Geometric Rug Monoprint 26cms x 28cms £250

'I've Got That Chair in Yellow' Linocut on paper 22cms x 15cms £80