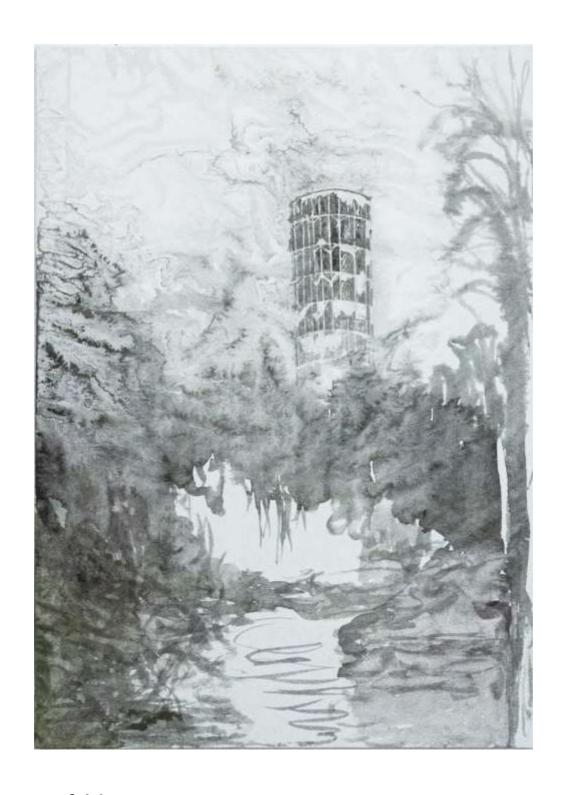

## Timo Betjeman

Cappriccio (After Turner)
Ink, nikawa and watercolour on paper/panel
75cms x 140cms
£3,200

Lake
Pigment, nikawa and watercolour on paper
43cms x 53cms
£1,800

Teufelsberg
Ink, watercolour and pigment on washi
80cms x 55cms
£2,400